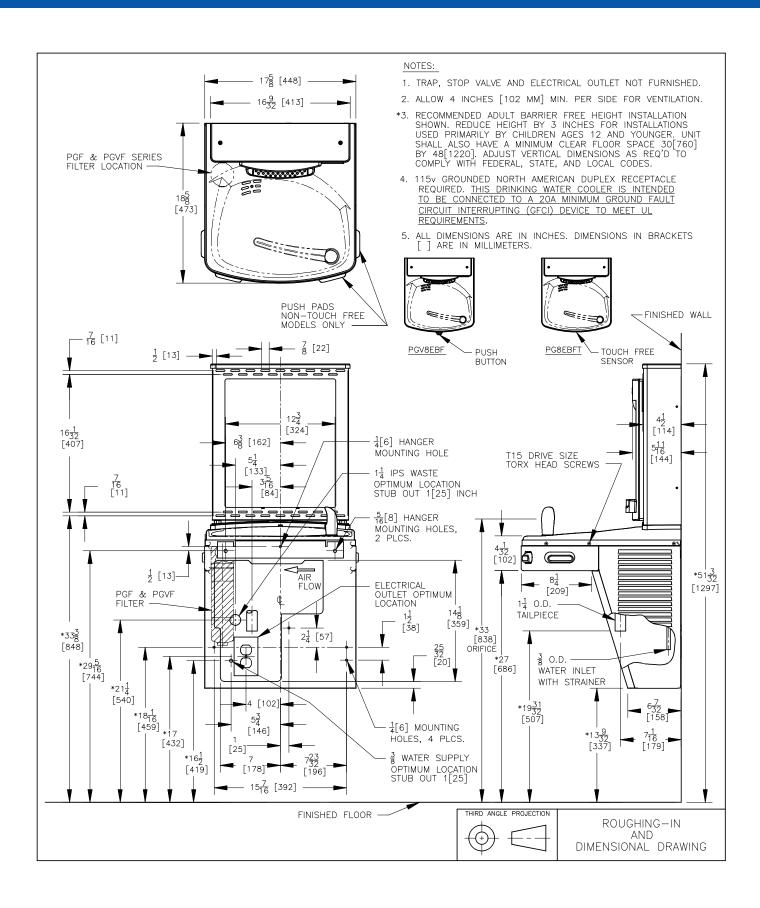

| Non-Filtered | Filtered             | Non-Filtered |
| Refrigerated          | Sandstone        | VRMFS             | VRMS         | VRAFS                | VRAS         |
|                       | Stainless Steel  | VMFSS             | VRMSS        | VRAFSS               | VRASS        |
|                       | Vandal Resistant | VRMFVSS           | VRMVSS       | VRAFVSS              | VRAVSS       |
| Not Refrigerated      | Sandstone        | VMFS              | VMS          | VAFS                 | VAS          |
|                       | Stainless Steel  | VRMFSS            | VMSS         | VAFSS                | VASS         |
|                       | Vandal Resistant | VMFVSS            | VMVSS        | VAFVSS               | VAVSS        |





## **TECHNICAL DRAWINGS**