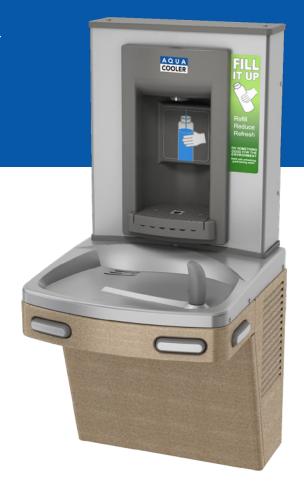

## VERSAFILLER RANGE

Barrier-free Versacooler w/ sports bottle filler

The VersaFiller Series comes in a wide range of configurations including single and dual level designs and with or without a sports-bottle filler.

- Bulit-in 100 micron strainer stops particles before they enter the waterway.
- Waterways are Lead-Free in materials & construction Flexible onepiece water saver bubbler
- Stainless steel top and heavy duty galvanized steel frame
- High efficiency cooling system and refrigerant R-134a
- Four antimicrobial copper push pads
- External stream height adjustment on lower unit
- Hands free bottle filler with programmable shut off timer (hands free version only)
- Integrated bottle counter and filter monitor